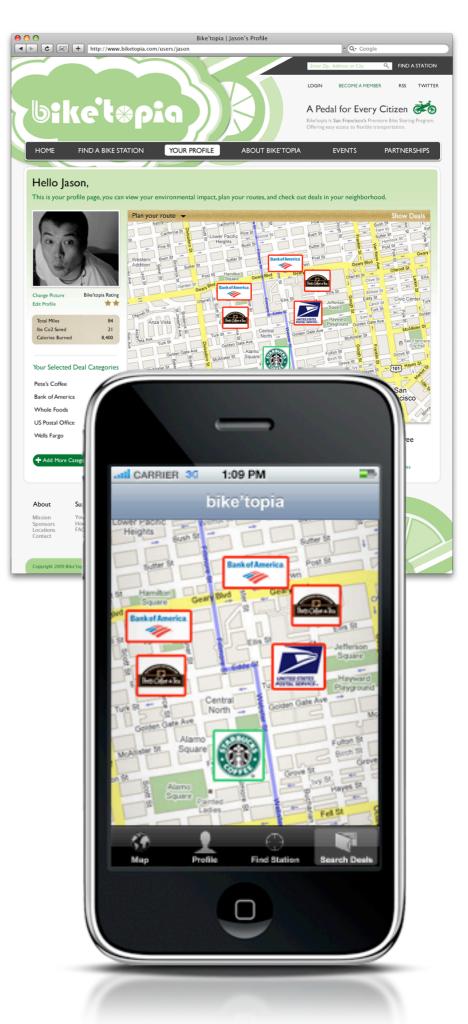

### PEDAL-FILE

- Quick release pedal prevents theft
- Dispensed at parking stations
- Proprietary crank and threads
- Kinetic motion powers chip/logs miles
- Mobile app finds stations and deals

biketepig