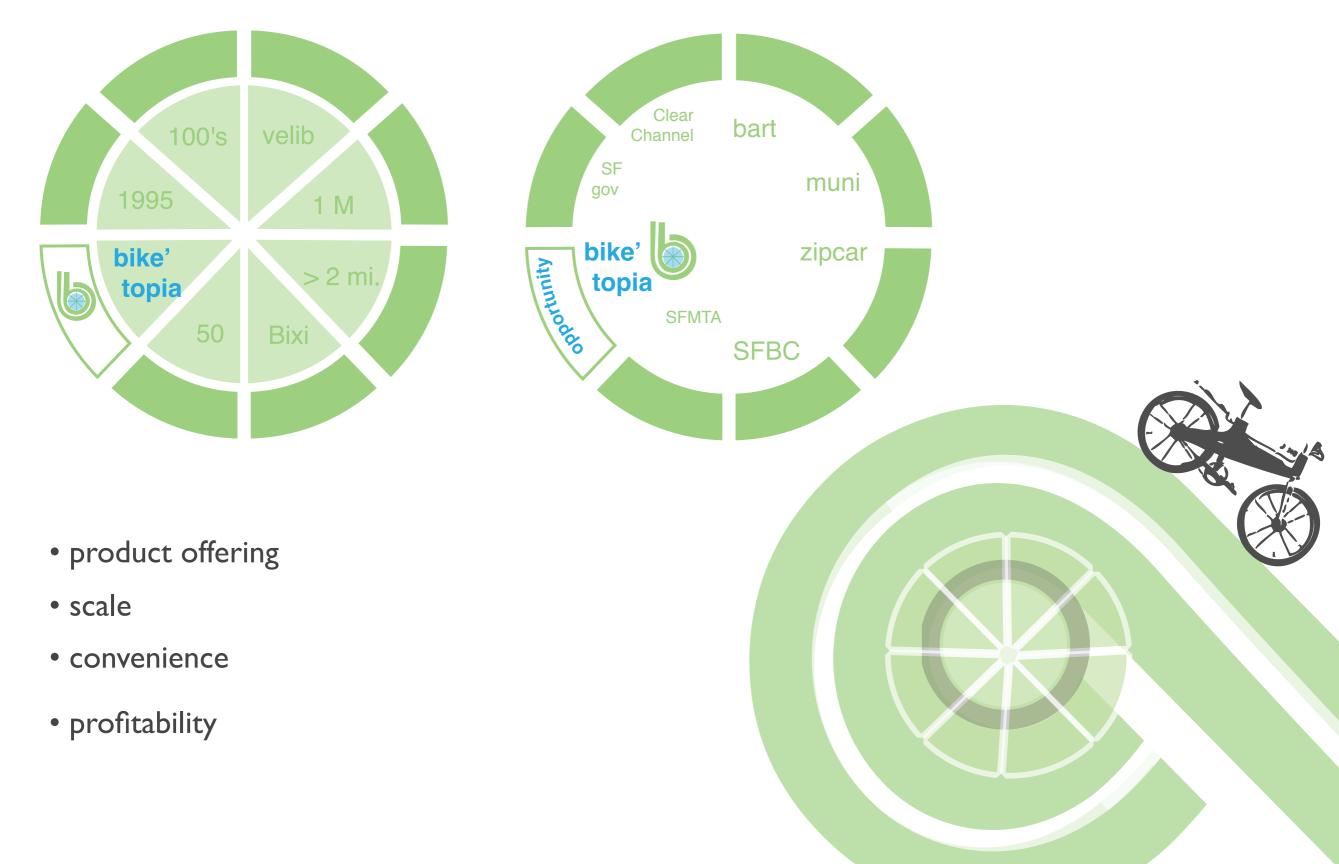

## • Within 4 years, we expect 4000 bicycles at 400 stations. Roughly \$43M opportunity with a cash positive outlook within 5 quarters