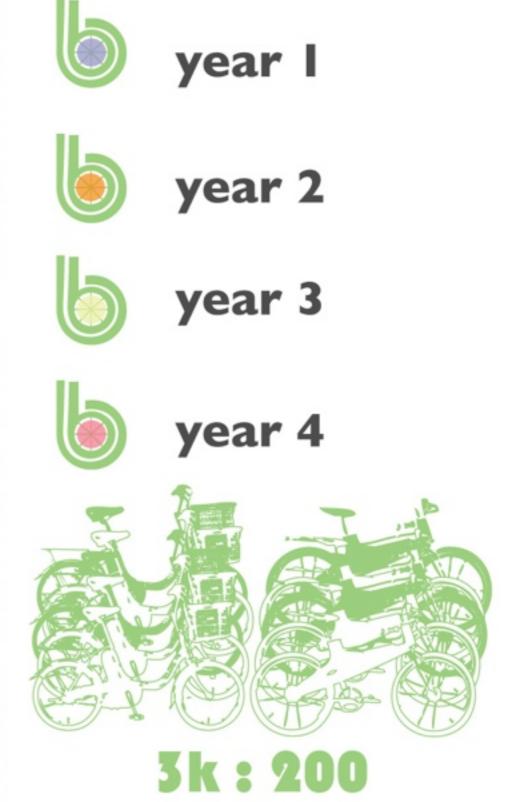

## • Within 4 years, we expect 4000 bicycles at 400 stations. Roughly \$43M opportunity with a cash positive outlook within 5 quarters