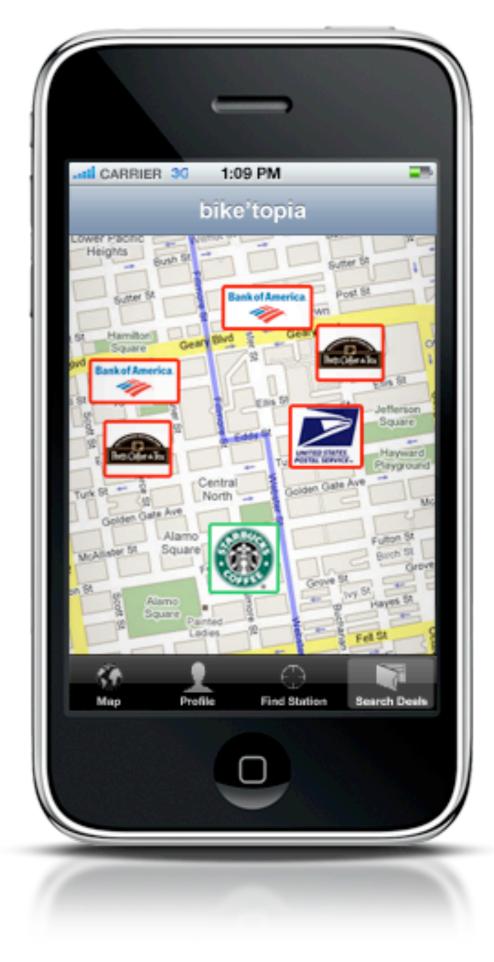

### PEDAL-FILE

- Quick release pedal prevents theft
- Dispensed at parking stations
- Proprietary crank and threads
- Kinetic motion powers chip/logs miles
- Mobile app finds stations and deals

biketepig