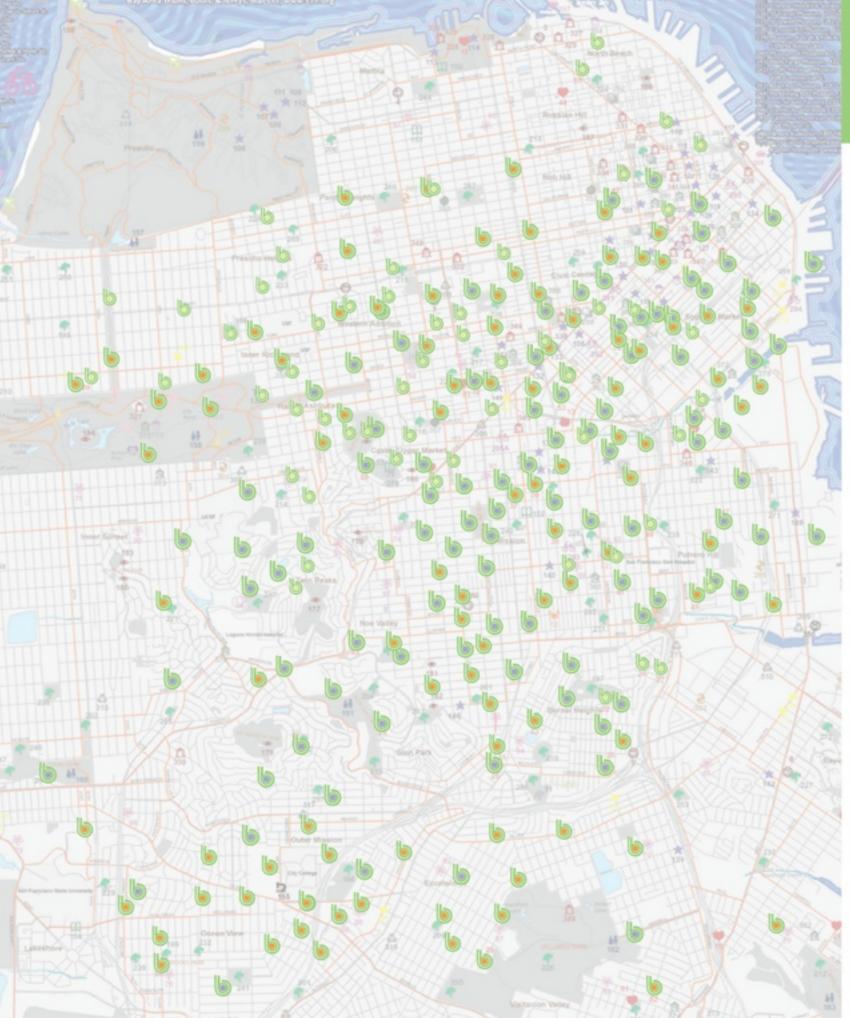

# Why?

Location strategy:

Private and commercial property located near...

- Public Transport Stations
- Financial District
- Downtown & Soma
- Schools and Universities
- Hospitals and Medical Centers