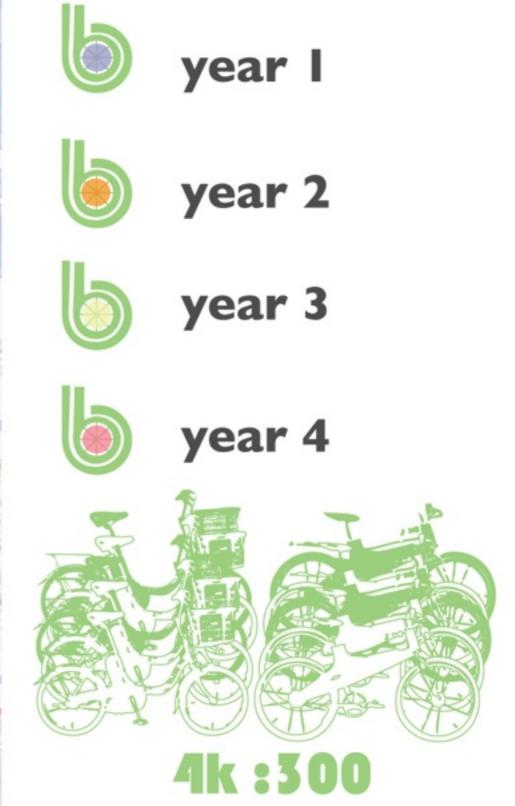

## • Within 4 years, we expect 4000 bicycles at 400 stations. Roughly \$43M opportunity with a cash positive outlook within 5 quarters