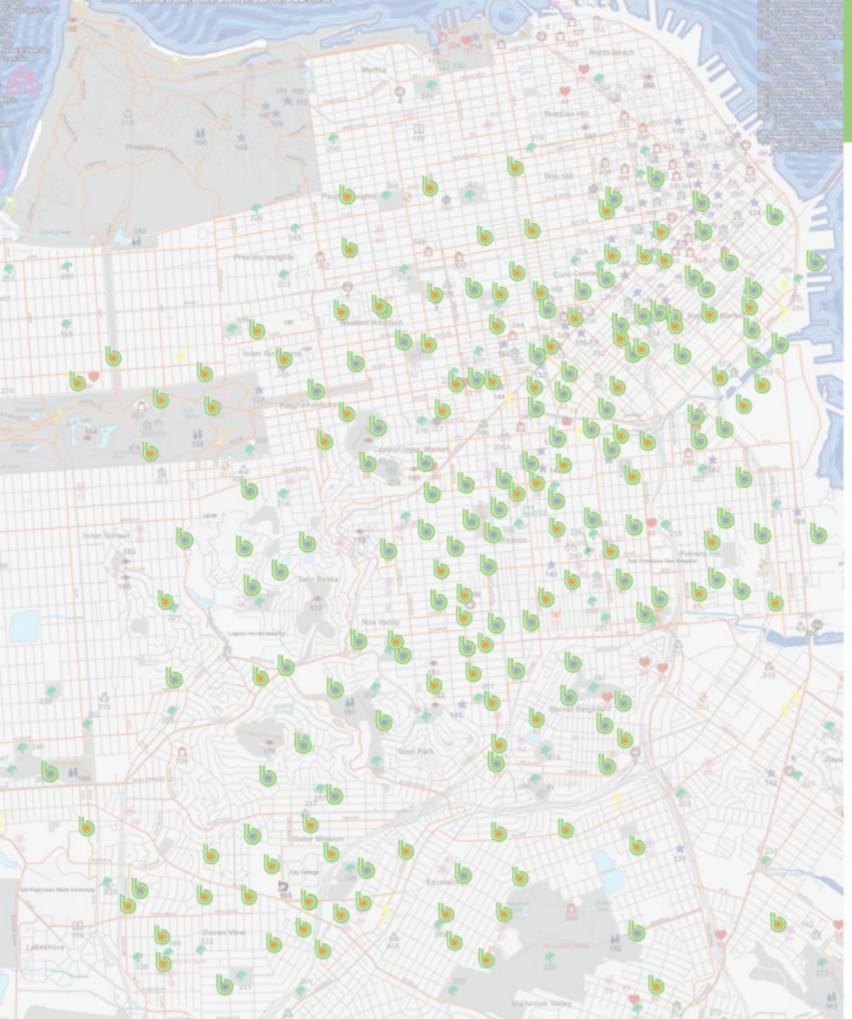

## • Within 4 years, we expect 4000 bicycles at 400 stations. Roughly \$43M opportunity with a cash positive outlook within 5 quarters

# Why?

Location strategy:

Private and commercial property located near...

- Public Transport Stations
- Financial District
- Downtown & Soma
- Schools and Universities
- Hospitals and Medical Centers