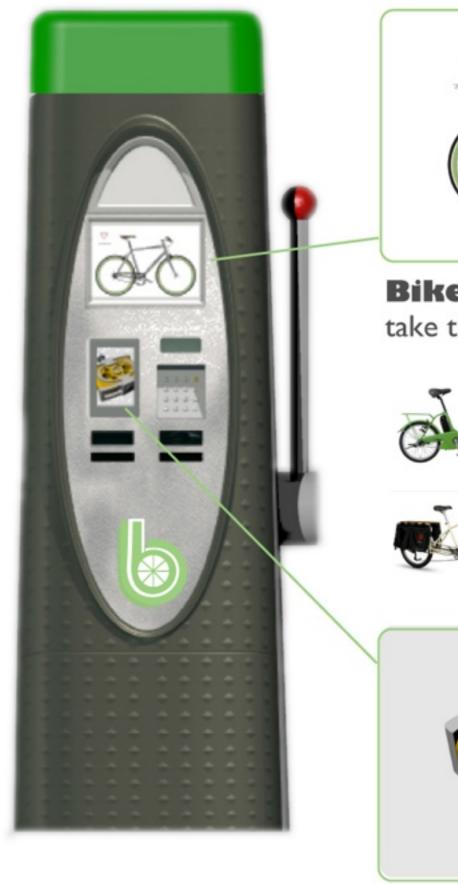

Bike Menu take these wheels for a spin...

 $(\mathcal{P})$ 

### Just Swipe... Choose Your Bike.. and Ride!

Deposit to any Bike' topia
Kiosk when you reach your
destination

Pedal Dispenser

Copyright 2009 Bike'topia Terms of use Privacy Policy

|                                                                          | Natural<br>Decrease in CO2 Emissions<br>by                | Social<br>Increase in quality of life by                                                                                                                                                                                                                                                                                                                                                                                                                                                                                                                                                                                                                                                                                                                                                                                                                                                                                                                                                                                                                                                                                                                                                                                                                                                                                                                                                                                                                                                                                                                                                                                                                                                                                                                                                                                                                                                                                                                                                                                                                                                                                       | Financial                                                      |
|--------------------------------------------------------------------------|-----------------------------------------------------------|--------------------------------------------------------------------------------------------------------------------------------------------------------------------------------------------------------------------------------------------------------------------------------------------------------------------------------------------------------------------------------------------------------------------------------------------------------------------------------------------------------------------------------------------------------------------------------------------------------------------------------------------------------------------------------------------------------------------------------------------------------------------------------------------------------------------------------------------------------------------------------------------------------------------------------------------------------------------------------------------------------------------------------------------------------------------------------------------------------------------------------------------------------------------------------------------------------------------------------------------------------------------------------------------------------------------------------------------------------------------------------------------------------------------------------------------------------------------------------------------------------------------------------------------------------------------------------------------------------------------------------------------------------------------------------------------------------------------------------------------------------------------------------------------------------------------------------------------------------------------------------------------------------------------------------------------------------------------------------------------------------------------------------------------------------------------------------------------------------------------------------|----------------------------------------------------------------|
| 6                                                                        |                                                           | A Contraction of the second se |                                                                |
| Increasing Bicycle As<br>Preferred Mode of<br>Transportation             | taking cars off the road                                  | getting people more<br>active on a daily basis                                                                                                                                                                                                                                                                                                                                                                                                                                                                                                                                                                                                                                                                                                                                                                                                                                                                                                                                                                                                                                                                                                                                                                                                                                                                                                                                                                                                                                                                                                                                                                                                                                                                                                                                                                                                                                                                                                                                                                                                                                                                                 | discounts for<br>consumers<br>AND savings on<br>infrastructure |
| Localizing Revenue                                                       | decreasing consumer<br>good miles                         | more biking<br>to local stores                                                                                                                                                                                                                                                                                                                                                                                                                                                                                                                                                                                                                                                                                                                                                                                                                                                                                                                                                                                                                                                                                                                                                                                                                                                                                                                                                                                                                                                                                                                                                                                                                                                                                                                                                                                                                                                                                                                                                                                                                                                                                                 | increase local<br>sales tax base                               |
| Recognition Through<br>Bicycle Metrics                                   | making more people<br>want to ride than drive             | recognition for personal<br>achievement and<br>contribution                                                                                                                                                                                                                                                                                                                                                                                                                                                                                                                                                                                                                                                                                                                                                                                                                                                                                                                                                                                                                                                                                                                                                                                                                                                                                                                                                                                                                                                                                                                                                                                                                                                                                                                                                                                                                                                                                                                                                                                                                                                                    | lower personal<br>health care costs                            |
| Reducing Risk Of<br>Biking                                               | making biking more<br>safe for everyone                   | decreasing accidents                                                                                                                                                                                                                                                                                                                                                                                                                                                                                                                                                                                                                                                                                                                                                                                                                                                                                                                                                                                                                                                                                                                                                                                                                                                                                                                                                                                                                                                                                                                                                                                                                                                                                                                                                                                                                                                                                                                                                                                                                                                                                                           | lower health care<br>system costs                              |
| Transparent<br>sustainable actions in<br>an economically viable<br>model | demonstrating best<br>practices to other<br>organizations | contributes to building<br>a strong local<br>community                                                                                                                                                                                                                                                                                                                                                                                                                                                                                                                                                                                                                                                                                                                                                                                                                                                                                                                                                                                                                                                                                                                                                                                                                                                                                                                                                                                                                                                                                                                                                                                                                                                                                                                                                                                                                                                                                                                                                                                                                                                                         | increase in brand value<br>and customer retention              |