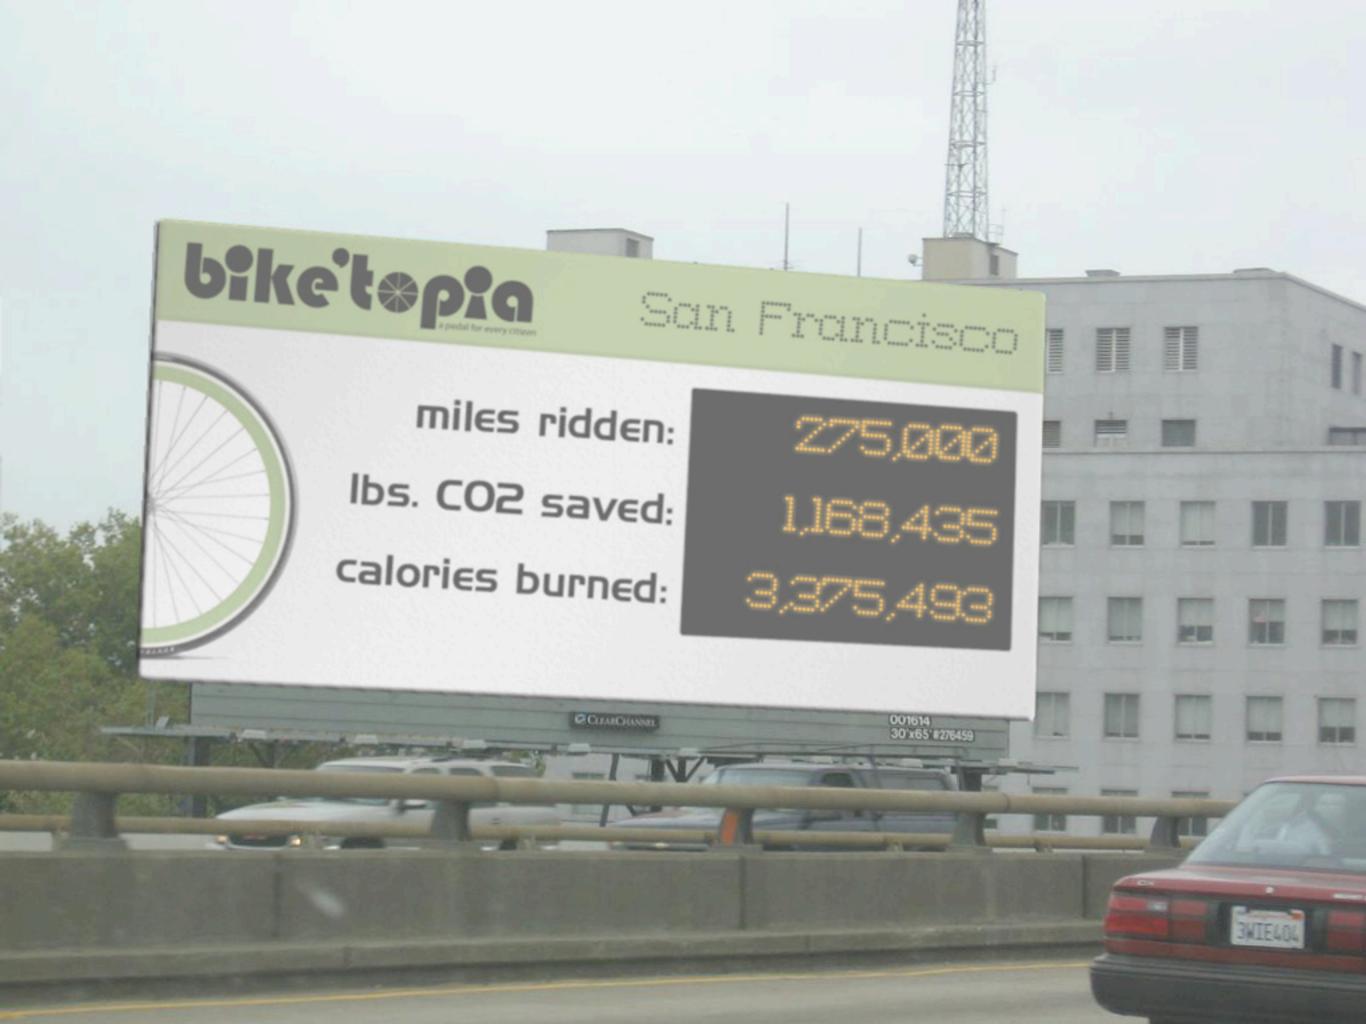

#### • San Francisco's premiere, privatized, easy to access bicycle sharing program

- facilitate more everyday bicycle riding by providing to SF residents and those commuting to the city from throughout the Bay Area.
- make it easier for our customers to choose cycling as their preferred means of transportation
- providing a convenient and affordable alternative to cars.

#### • Vision: a pedal for every citizen

- more bikes
- more areas
- in all shapes and sizes
- with self-service and rewards.

## • Within 4 years, we expect 4000 bicycles at 400 stations. Roughly \$43M opportunity with a cash positive outlook within 5 quarters