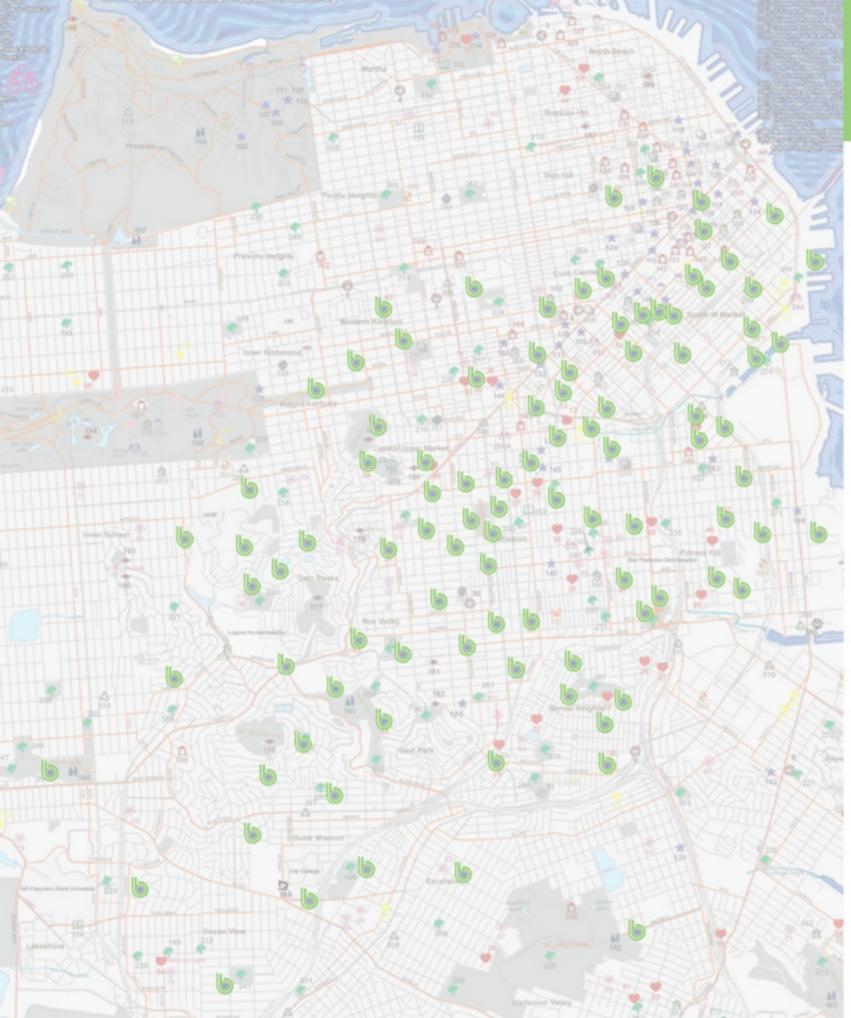

## • Within 4 years, we expect 4000 bicycles at 400 stations. Roughly \$43M opportunity with a cash positive outlook within 5 quarters

# Why?

Location strategy:

Private and commercial property located near...

- Public Transport Stations
- Financial District
- Downtown & Soma
- Schools and Universities
- Hospitals and Medical Centers