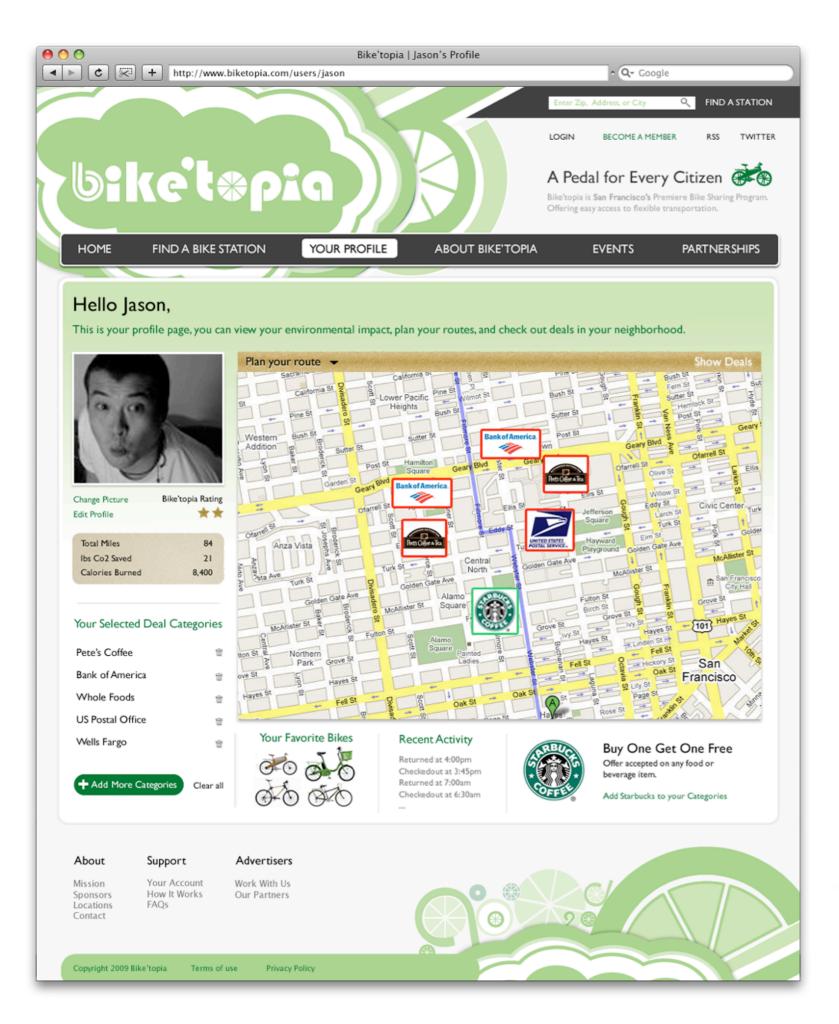

### PEDAL-FILE

- Quick release pedal prevents theft
- Dispensed at parking stations
- Proprietary crank and threads
- Kinetic motion powers chip/logs miles
- Mobile app finds stations and deals

biketepig

### Accommodates My Individual Needs