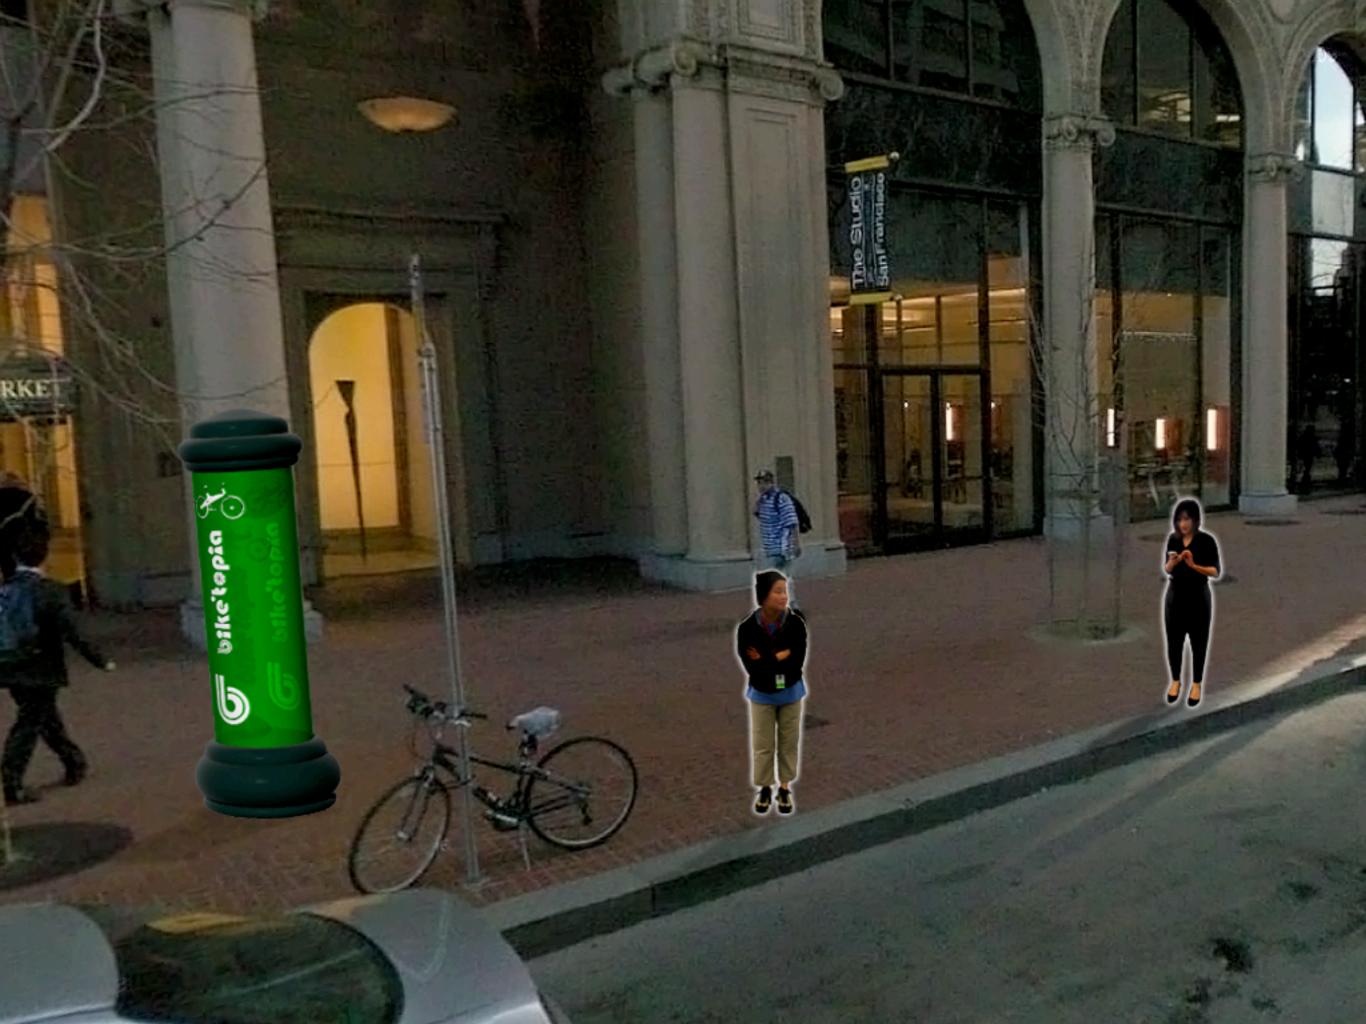

### PEDAL-FILE

- Quick release pedal prevents theft
- Dispensed at parking stations
- Proprietary crank and threads
- Kinetic motion powers chip/logs miles
- Mobile app finds stations and deals

biketepig

### Just Swipe... Choose Your Bike.. and Ride!

Deposit to any Bike' topia
Kiosk when you reach your
destination

Pedal Dispenser

Copyright 2009 Bike'topia Terms of use Privacy Policy

|                                                                          | Natural<br>Decrease in CO2 Emissions<br>by                | Social<br>Increase in quality of life by                                                                                                                                                                                                                                                                                                                                                                                                                                                                                                                                                                                                                                                                                                                                                                                                                                                                                                                                                                                                                                                                                                                                                                                                                                                                                                                                                                                                                                                                                                                                                                                                                                                                                                                                                                                                                                                                                                                                                                                                                                                                                       | Financial                                                      |
|--------------------------------------------------------------------------|-----------------------------------------------------------|--------------------------------------------------------------------------------------------------------------------------------------------------------------------------------------------------------------------------------------------------------------------------------------------------------------------------------------------------------------------------------------------------------------------------------------------------------------------------------------------------------------------------------------------------------------------------------------------------------------------------------------------------------------------------------------------------------------------------------------------------------------------------------------------------------------------------------------------------------------------------------------------------------------------------------------------------------------------------------------------------------------------------------------------------------------------------------------------------------------------------------------------------------------------------------------------------------------------------------------------------------------------------------------------------------------------------------------------------------------------------------------------------------------------------------------------------------------------------------------------------------------------------------------------------------------------------------------------------------------------------------------------------------------------------------------------------------------------------------------------------------------------------------------------------------------------------------------------------------------------------------------------------------------------------------------------------------------------------------------------------------------------------------------------------------------------------------------------------------------------------------|----------------------------------------------------------------|
| 6                                                                        |                                                           | A Contraction of the second se |                                                                |
| Increasing Bicycle As<br>Preferred Mode of<br>Transportation             | taking cars off the road                                  | getting people more<br>active on a daily basis                                                                                                                                                                                                                                                                                                                                                                                                                                                                                                                                                                                                                                                                                                                                                                                                                                                                                                                                                                                                                                                                                                                                                                                                                                                                                                                                                                                                                                                                                                                                                                                                                                                                                                                                                                                                                                                                                                                                                                                                                                                                                 | discounts for<br>consumers<br>AND savings on<br>infrastructure |
| Localizing Revenue                                                       | decreasing consumer<br>good miles                         | more biking<br>to local stores                                                                                                                                                                                                                                                                                                                                                                                                                                                                                                                                                                                                                                                                                                                                                                                                                                                                                                                                                                                                                                                                                                                                                                                                                                                                                                                                                                                                                                                                                                                                                                                                                                                                                                                                                                                                                                                                                                                                                                                                                                                                                                 | increase local<br>sales tax base                               |
| Recognition Through<br>Bicycle Metrics                                   | making more people<br>want to ride than drive             | recognition for personal<br>achievement and<br>contribution                                                                                                                                                                                                                                                                                                                                                                                                                                                                                                                                                                                                                                                                                                                                                                                                                                                                                                                                                                                                                                                                                                                                                                                                                                                                                                                                                                                                                                                                                                                                                                                                                                                                                                                                                                                                                                                                                                                                                                                                                                                                    | lower personal<br>health care costs                            |
| Reducing Risk Of<br>Biking                                               | making biking more<br>safe for everyone                   | decreasing accidents                                                                                                                                                                                                                                                                                                                                                                                                                                                                                                                                                                                                                                                                                                                                                                                                                                                                                                                                                                                                                                                                                                                                                                                                                                                                                                                                                                                                                                                                                                                                                                                                                                                                                                                                                                                                                                                                                                                                                                                                                                                                                                           | lower health care<br>system costs                              |
| Transparent<br>sustainable actions in<br>an economically viable<br>model | demonstrating best<br>practices to other<br>organizations | contributes to building<br>a strong local<br>community                                                                                                                                                                                                                                                                                                                                                                                                                                                                                                                                                                                                                                                                                                                                                                                                                                                                                                                                                                                                                                                                                                                                                                                                                                                                                                                                                                                                                                                                                                                                                                                                                                                                                                                                                                                                                                                                                                                                                                                                                                                                         | increase in brand value<br>and customer retention              |