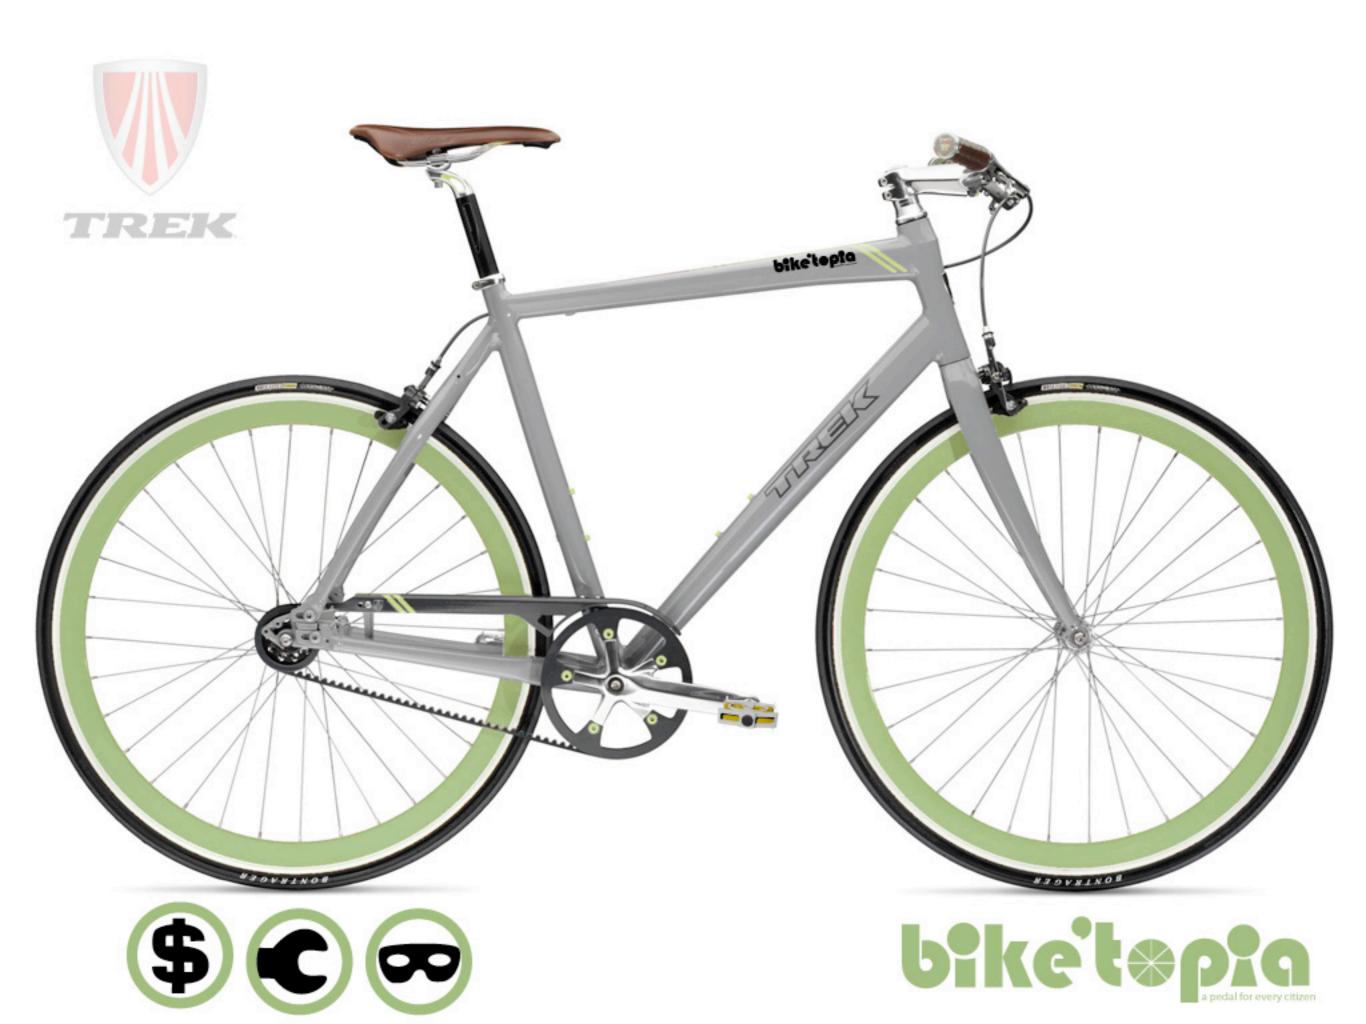

## CUSTOMIZED BY TREK

bike'topia

- Off the shelf bike with custom features
- Utilize scales of economy via partnership
- Complete takeback & recycling system
- Low cost eases implementation

## AIRLESS TIRES

RRIEITIE

TTORNAL COM

HIOVHINOS

-bikel\*pig

Recyclable PU

TREK

-0.0

**\$** 

- No possibility of flats
- No maintenance or service
- Readily available

### PEDAL-FILE

- Quick release pedal prevents theft
- Dispensed at parking stations
- Proprietary crank and threads
- Kinetic motion powers chip/logs miles
- Mobile app finds stations and deals

biketepig