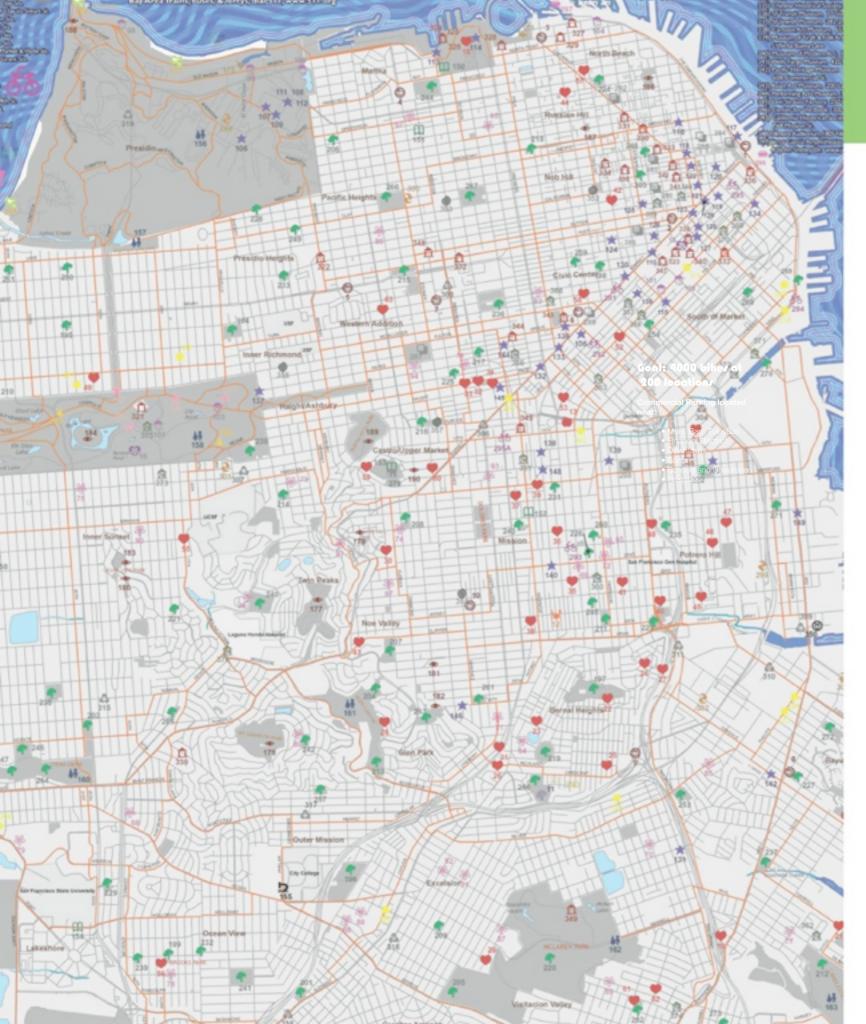

## • Within 4 years, we expect 4000 bicycles at 400 stations. Roughly \$43M opportunity with a cash positive outlook within 5 quarters

# Why?

Location strategy:

Private and commercial property located near...

- Public Transport Stations
- Financial District
- Downtown & Soma
- Schools and Universities
- Hospitals and Medical Centers