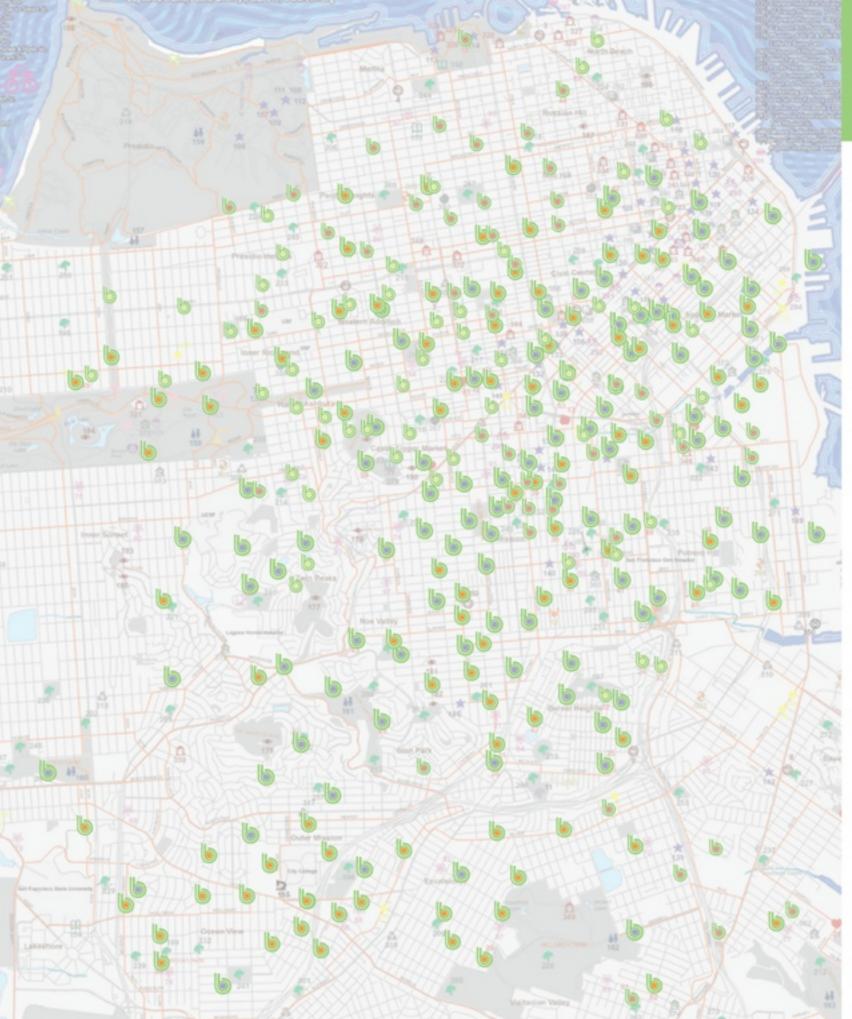

## • Within 4 years, we expect 4000 bicycles at 400 stations. Roughly \$43M opportunity with a cash positive outlook within 5 quarters

# Why?

Location strategy:

Private and commercial property located near...

- Public Transport Stations
- Financial District
- Downtown & Soma
- Schools and Universities
- Hospitals and Medical Centers