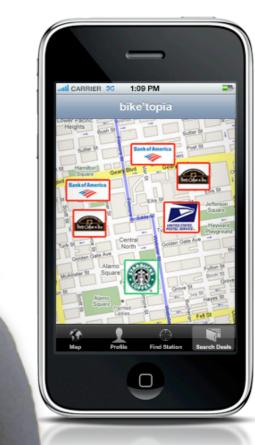

### PEDAL-FILE

- Quick release pedal prevents theft
- Dispensed at parking stations
- Proprietary crank and threads
- Kinetic motion powers chip/logs miles
- Mobile app finds stations and deals

biketepig