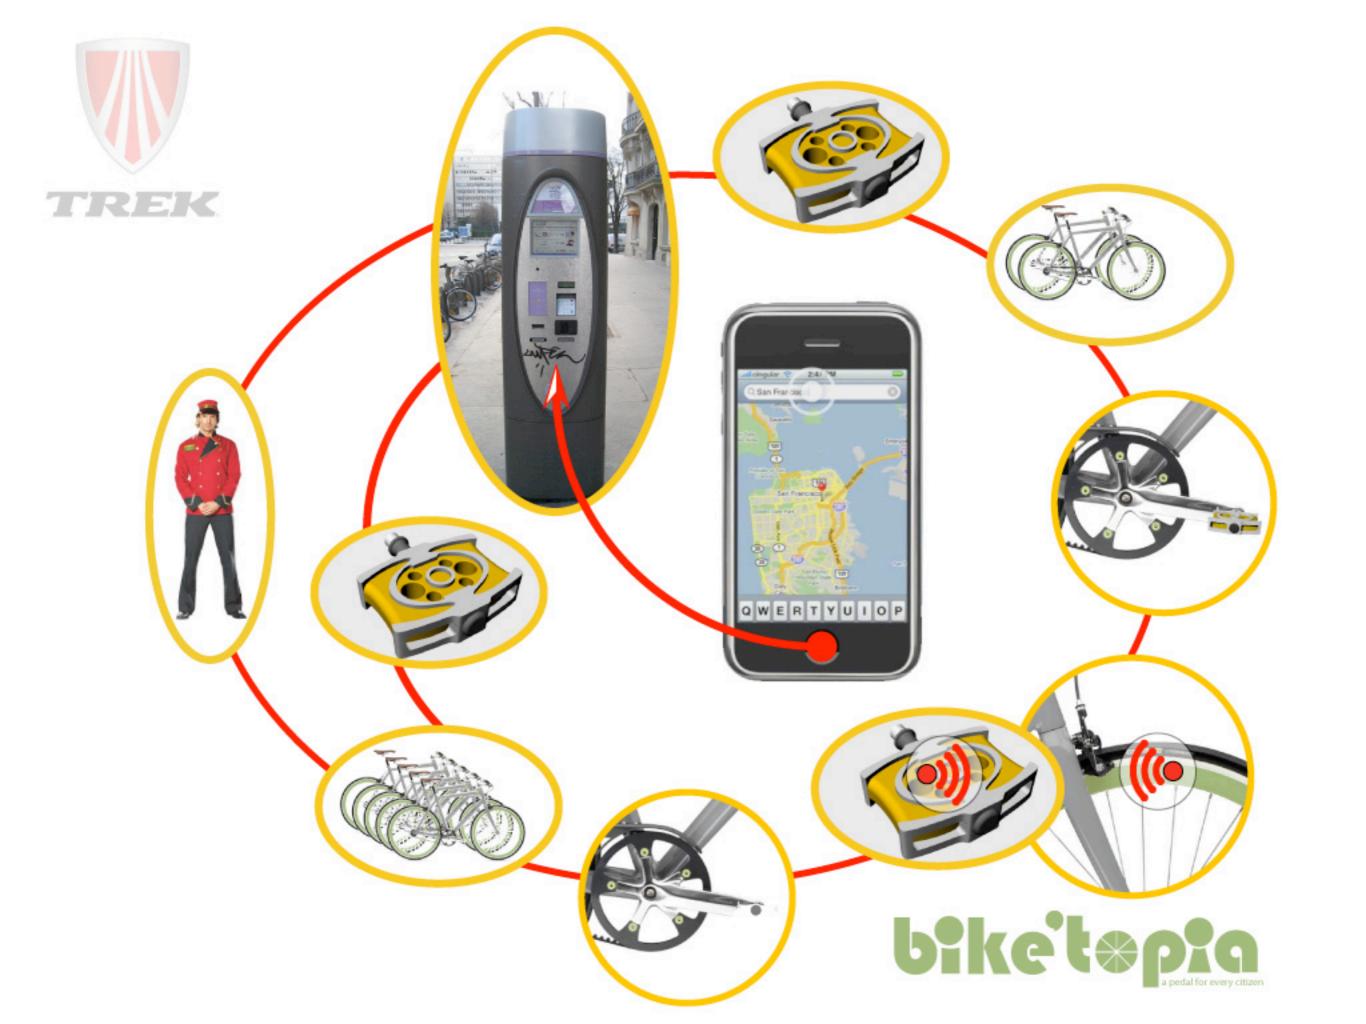

## CUSTOMIZED BY TREK

bike'topia

- Off the shelf bike with custom features
- Utilize scales of economy via partnership
- Complete takeback & recycling system
- Low cost eases implementation

## AIRLESS TIRES

RRIEITIE

TTORNAL COM

HIOVHINOS

-bikel\*pig

Recyclable PU

TREK

-0.0

### PEDAL-FILE

- Quick release pedal prevents theft
- Dispensed at parking stations
- Proprietary crank and threads
- Kinetic motion powers chip/logs miles
- Mobile app finds stations and deals

biketepig

### Just Swipe... Choose Your Bike.. and Ride!

Deposit to any Bike' topia
Kiosk when you reach your
destination

Pedal Dispenser

Copyright 2009 Bike'topia Terms of use Privacy Policy

|                                                                          | Natural<br>Decrease in CO2 Emissions<br>by                | Social<br>Increase in quality of life by                                                                                                                                                                                                                                                                                                                                                                                                                                                                                                                                                                                                                                                                                                                                                                                                                                                                                                                                                                                                                                                                                                                                                                                                                                                                                                                                                                                                                                                                                                                                                                                                                                                                                                                                                                                                                                                                                                                                                                                                                                                                                       | Financial                                                      |
|--------------------------------------------------------------------------|-----------------------------------------------------------|--------------------------------------------------------------------------------------------------------------------------------------------------------------------------------------------------------------------------------------------------------------------------------------------------------------------------------------------------------------------------------------------------------------------------------------------------------------------------------------------------------------------------------------------------------------------------------------------------------------------------------------------------------------------------------------------------------------------------------------------------------------------------------------------------------------------------------------------------------------------------------------------------------------------------------------------------------------------------------------------------------------------------------------------------------------------------------------------------------------------------------------------------------------------------------------------------------------------------------------------------------------------------------------------------------------------------------------------------------------------------------------------------------------------------------------------------------------------------------------------------------------------------------------------------------------------------------------------------------------------------------------------------------------------------------------------------------------------------------------------------------------------------------------------------------------------------------------------------------------------------------------------------------------------------------------------------------------------------------------------------------------------------------------------------------------------------------------------------------------------------------|----------------------------------------------------------------|
| 6                                                                        |                                                           | A Contraction of the second se |                                                                |
| Increasing Bicycle As<br>Preferred Mode of<br>Transportation             | taking cars off the road                                  | getting people more<br>active on a daily basis                                                                                                                                                                                                                                                                                                                                                                                                                                                                                                                                                                                                                                                                                                                                                                                                                                                                                                                                                                                                                                                                                                                                                                                                                                                                                                                                                                                                                                                                                                                                                                                                                                                                                                                                                                                                                                                                                                                                                                                                                                                                                 | discounts for<br>consumers<br>AND savings on<br>infrastructure |
| Localizing Revenue                                                       | decreasing consumer<br>good miles                         | more biking<br>to local stores                                                                                                                                                                                                                                                                                                                                                                                                                                                                                                                                                                                                                                                                                                                                                                                                                                                                                                                                                                                                                                                                                                                                                                                                                                                                                                                                                                                                                                                                                                                                                                                                                                                                                                                                                                                                                                                                                                                                                                                                                                                                                                 | increase local<br>sales tax base                               |
| Recognition Through<br>Bicycle Metrics                                   | making more people<br>want to ride than drive             | recognition for personal<br>achievement and<br>contribution                                                                                                                                                                                                                                                                                                                                                                                                                                                                                                                                                                                                                                                                                                                                                                                                                                                                                                                                                                                                                                                                                                                                                                                                                                                                                                                                                                                                                                                                                                                                                                                                                                                                                                                                                                                                                                                                                                                                                                                                                                                                    | lower personal<br>health care costs                            |
| Reducing Risk Of<br>Biking                                               | making biking more<br>safe for everyone                   | decreasing accidents                                                                                                                                                                                                                                                                                                                                                                                                                                                                                                                                                                                                                                                                                                                                                                                                                                                                                                                                                                                                                                                                                                                                                                                                                                                                                                                                                                                                                                                                                                                                                                                                                                                                                                                                                                                                                                                                                                                                                                                                                                                                                                           | lower health care<br>system costs                              |
| Transparent<br>sustainable actions in<br>an economically viable<br>model | demonstrating best<br>practices to other<br>organizations | contributes to building<br>a strong local<br>community                                                                                                                                                                                                                                                                                                                                                                                                                                                                                                                                                                                                                                                                                                                                                                                                                                                                                                                                                                                                                                                                                                                                                                                                                                                                                                                                                                                                                                                                                                                                                                                                                                                                                                                                                                                                                                                                                                                                                                                                                                                                         | increase in brand value<br>and customer retention              |