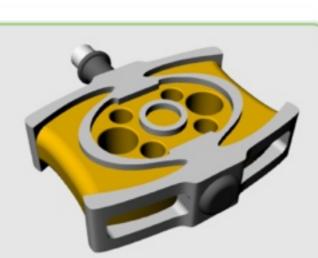

### PEDAL-FILE

- Quick release pedal prevents theft
- Dispensed at parking stations
- Proprietary crank and threads
- Kinetic motion powers chip/logs miles
- Mobile app finds stations and deals

biketepig